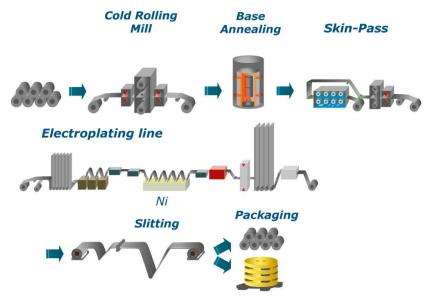

|                    |      | A (Annealed) - LC (skin-pass)                  |  |  |
| DC05 / DC06                |                    |      | LC (skin-pass)                                 |  |  |
| *Other on demand           | Temper C290 – C690 |      |                                                |  |  |
|                            | Surface            | Rou  | ughness                                        |  |  |
| City and the second second | MA                 | RM:  | M: 0.6 <ra *<="" 1.8="" <="" td="" μm=""></ra> |  |  |
|                            | MB                 | RI · | RL: Ra < 0.6 µm                                |  |  |
| 1 Alexandream and a second | IVID               | INE. | i λa < 0.0 μm                                  |  |  |

## **Production Process**