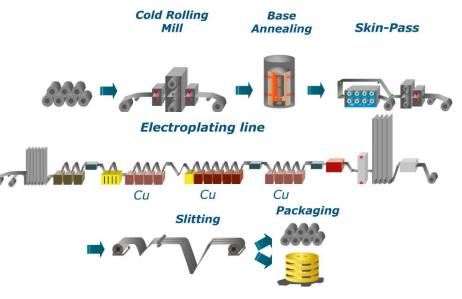

|         |                 | A (Annealed) - LC (skin-pass)                   |  |
| DC05 / DC06<br>*Other on demand |         |                 | LC (skin-pass)                                  |  |
|                                 |         |                 | Temper C290 – C690                              |  |
|                                 | Surface | Rou             | Roughness                                       |  |
|                                 | MA      | RM:             | RM: 0.6 <ra *<="" 1.8="" <="" td="" µm=""></ra> |  |
|                                 | MB      | RL:             | RL: Ra < 0.6 µm                                 |  |

| * + Other | *On demand |  |
|-----------|------------|--|
|           |            |  |

### **Production Process**